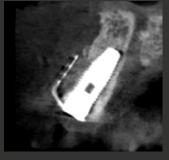

Figure 1. NeoGen Cape PTFE membrane fixed on a Neoss ProActive® implant to treat a buccal bone defect.

Figure 2. CBCT image of the initial situation.

Figure 3. Postoperative situation with implant and NeoGen Cape PTFE membrane in place.