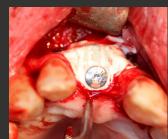

Figure 1. NeoGen Cape PTFE membrane fixed on a Neoss ProActive® implant to treat a buccal bone defect.

Figure 2. CBCT image of the initial situation.

Figure 3. Postoperative situation with implant and NeoGen Cape PTFE membrane in place.