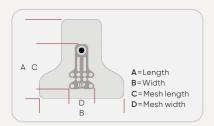

#### Assortment.

| Art. No. | Description                   | Α     | В     | С       | D   |
|----------|-------------------------------|-------|-------|---------|-----|
| 64040    | NeoGen Cape PTFE Membrane - M | 28 mm | 30 mm | 16 mm   | 9mm |
| 64041    | NeoGen Cape PTFE Membrane - L | 28 mm | 30mm  | 21.6 mm | 9mm |
| 64080    | NeoGen Cape Spacer 0.7 mm SP  |       |       |         |     |
| 64081    | NeoGen Cape Spacer 1.5 mm SP  |       |       |         |     |
| 64082    | NeoGen Cape Spacer 0.7 mm NP  |       |       |         |     |
| 64083    | NeoGen Cape Spacer 1.5 mm NP  |       |       |         |     |
|          |                               |       |       |         |     |