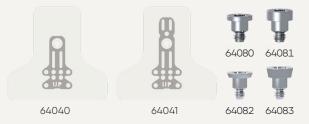

#### Assortment.

| Art. No. | Description                   | Α     | В     | С       | D   |
|----------|-------------------------------|-------|-------|---------|-----|
| 64040    | NeoGen Cape PTFE Membrane - M | 28 mm | 30 mm | 16 mm   | 9mm |
| 64041    | NeoGen Cape PTFE Membrane - L | 28 mm | 30mm  | 21.6 mm | 9mm |
| 64080    | NeoGen Cape Spacer 0.7 mm SP  |       |       |         |     |
| 64081    | NeoGen Cape Spacer 1.5 mm SP  |       |       |         |     |
| 64082    | NeoGen Cape Spacer 0.7 mm NP  |       |       |         |     |
| 64083    | NeoGen Cape Spacer 1.5 mm NP  |       |       |         |     |
|          |                               |       |       |         |     |