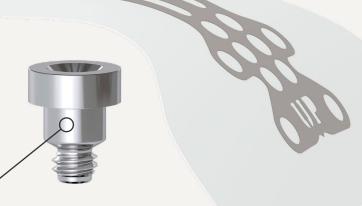

### NeoGen® Cape Screw

Clamps the membrane on top of the spacer, one type fits all spacer configurations

Titanium reinforced membrane designed with pre-punched hole for implant fixation

NeoGen® Cape Spacer >

Fits into the dental implant connection i.e., unique implant connection

NeoGen® Cape PTFE membrane fixed on a simultaneously placed implant. (See full case series in the Webinar.)

Scan QR code to see full case series.