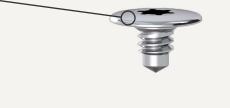

### NeoGen® Cape Screw

Clamps the membrane on top of the spacer, one type fits all spacer configurations

Titanium reinforced membrane designed with pre-punched hole for implant fixation

NeoGen® Cape Spacer >