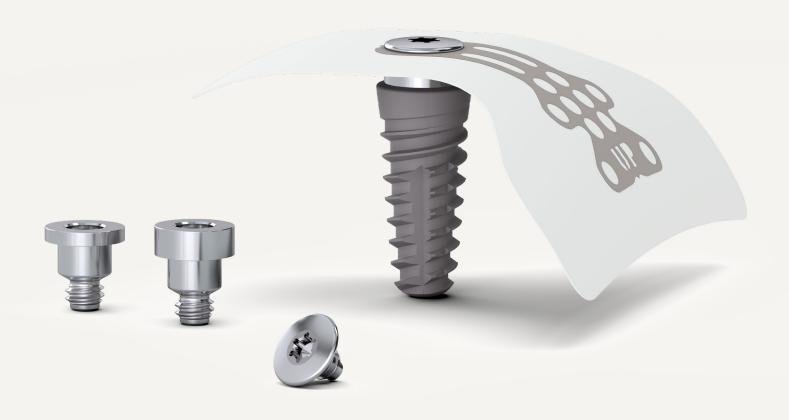

## Only with Neoss!

Secure your *vertical bone growth*NeoGen® Cape PTFE Membranes

# A simple solution for predictable vertical bone growth

The new single tooth PTFE implant-secured membrane has its uniqueness in the main anatomical geometry as well as in the way of securing it on to the Neoss implants.

### NeoGen® Cape Screw

Clamps the membrane on top of the spacer, one type fits all spacer configurations

Titanium reinforced membrane designed with pre-punched hole for implant fixation

NeoGen® Cape Spacer >

Fits into the dental implant connection i.e., unique implant connection

NeoGen® Cape PTFE membrane fixed on a simultaneously placed implant. (See full case series in the Webinar.)

Scan QR code to see full case series.