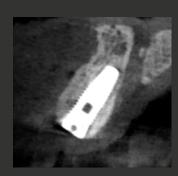

Christian Schober, DDS

Vienna, Austria

Specialist in maxillofacial surgery

Figure 4. Outcome after five months healing. Note the regenerated buccal bone.