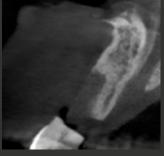

Figure 1. NeoGen Cape PTFE membrane fixed on a Neoss ProActive® implant to treat a buccal bone defect.

Figure 2. CBCT image of the initial situation.

Figure 3. Postoperative situation with implant and NeoGen Cape PTFE membrane in place.