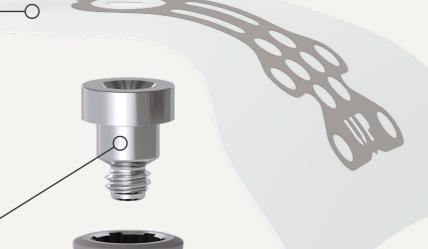

### NeoGen® Cape Spacer.

Fits into the dental implant connection i.e., unique implant connection