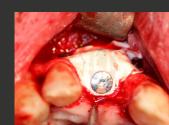

#### Clinical case

NeoGen® Cape PTFE membrane fixed on a simultaneously placed implant. (See full case series in the Webinar.)

Scan QR code to see full case series.

membrane fixed on a Neoss ProActive® implant to treat a buccal bone defect.