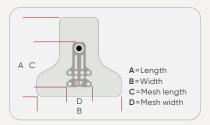

## A simple solution for *predictable* vertical bone growth

The new single tooth PTFE implant-secured membrane has its uniqueness in the main anatomical geometry as well as in the way of securing it on to the Neoss implants.

The membranes contours are tailored to minimize the need for manual outer shape adjustment.

- Fewer treatment steps thanks to direct fixation to the implant
- Helps you with buccal bone deficiencies in the esthetic zone
- Flexibility in height with two spacer sizes for controlled bone-regeneration height

#### Assortment.

| Art. No. | Description                   | Α     | В     | С       | D   |
|----------|-------------------------------|-------|-------|---------|-----|
| 64040    | NeoGen Cape PTFE Membrane - M | 28 mm | 30 mm | 16 mm   | 9mm |
| 64041    | NeoGen Cape PTFE Membrane – L | 28mm  | 30 mm | 21.6 mm | 9mm |
| 64080    | NeoGen Cape Spacer 0.7 mm SP  |       |       |         |     |
| 64081    | NeoGen Cape Spacer 1.5 mm SP  |       |       |         |     |
| 64082    | NeoGen Cape Spacer 0.7 mm NP  |       |       |         |     |
| 64083    | NeoGen Cape Spacer 1.5 mm NP  |       |       |         |     |