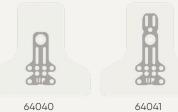

#### NeoGen® Cape PTFE Membrane

Titanium reinforced membrane designed with pre-punched hole for implant fixation

#### Assortment.

| Art. No. | Description                   | Α     | В     | С       | D   |
|----------|-------------------------------|-------|-------|---------|-----|
| 64040    | NeoGen Cape PTFE Membrane - M | 28 mm | 30 mm | 16 mm   | 9mm |
| 64041    | NeoGen Cape PTFE Membrane – L | 28mm  | 30 mm | 21.6 mm | 9mm |
| 64080    | NeoGen Cape Spacer 0.7 mm SP  |       |       |         |     |
| 64081    | NeoGen Cape Spacer 1.5 mm SP  |       |       |         |     |
| 64082    | NeoGen Cape Spacer 0.7 mm NP  |       |       |         |     |
| 64083    | NeoGen Cape Spacer 1.5 mm NP  |       |       |         |     |