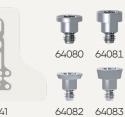

### NeoGen® Cape Spacer.

Fits into the dental implant connection i.e., unique implant connection

#### Assortment.

| Art. No. | Description                   | Α     | В     | С       | D   |
|----------|-------------------------------|-------|-------|---------|-----|
| 64040    | NeoGen Cape PTFE Membrane - M | 28 mm | 30 mm | 16 mm   | 9mm |
| 64041    | NeoGen Cape PTFE Membrane – L | 28mm  | 30 mm | 21.6 mm | 9mm |
| 64080    | NeoGen Cape Spacer 0.7 mm SP  |       |       |         |     |
| 64081    | NeoGen Cape Spacer 1.5 mm SP  |       |       |         |     |
| 64082    | NeoGen Cape Spacer 0.7 mm NP  |       |       |         |     |
| 64083    | NeoGen Cape Spacer 1.5 mm NP  |       |       |         |     |