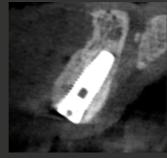

wo spacer sizes for controlled bone-regeneration height

#### NeoGen® Cape Screw \_

Clamps the membrane on top of the spacer, one type fits all spacer configurations

#### NeoGen® Cape PTFE Membrane

Titanium reinforced membrane designed with pre-punched hole for implant fixation





### NeoGen® Cape Spacer.

Fits into the dental implant connection i.e., unique implant connection

#### Clinical case

NeoGen® Cape PTFE membrane fixed on a simultaneously placed implant. (See full case series in the Webinar.)



Scan QR code to see full case series.



membrane fixed on a Neoss ProActive® implant to treat a buccal bone defect.



Figure 2. CBCT image of the initial situation.



Figure 3. Postoperative situation with implant and NeoGen Cape months healing. Note the PTFE membrane in place.



Christian Schober, DDS

Vienna, Austria

Specialist in maxillofacial surgery

Figure 4. Outcome after five regenerated buccal bone.



#### Assortment.



| Art. No. | Description                   | Α     | В     | С       | D   |
|----------|-------------------------------|-------|-------|---------|-----|
| 64040    | NeoGen Cape PTFE Membrane - M | 28 mm | 30 mm | 16 mm   | 9mm |
| 64041    | NeoGen Cape PTFE Membrane – L | 28mm  | 30 mm | 21.6 mm | 9mm |
| 64080    | NeoGen Cape Spacer 0.7 mm SP  |       |       |         |     |
| 64081    | NeoGen Cape Spacer 1.5 mm SP  |       |       |         |     |
| 64082    | NeoGen Cape Spacer 0.7 mm NP  |       |       |         |     |
| 64083    | NeoGen Cape Spacer 1.5 mm NP  |       |       |         |     |







Scan QR code to see