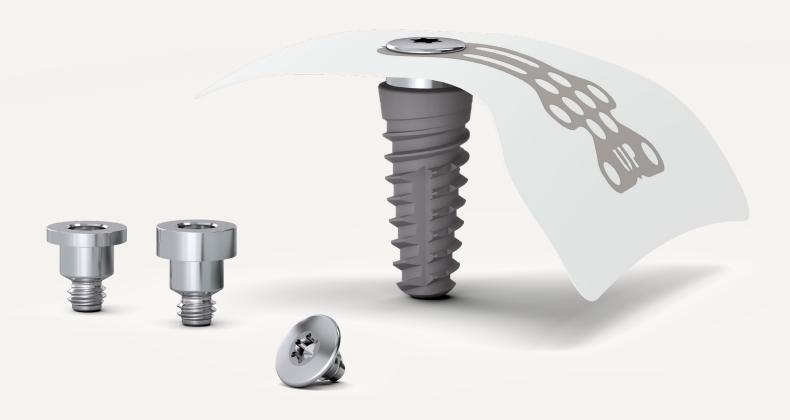

#### NeoGen® Cape Screw \_

Clamps the membrane on top of the spacer, one type fits all spacer configurations

#### NeoGen® Cape PTFE Membrane

Titanium reinforced membrane designed with pre-punched hole for implant fixation

### NeoGen® Cape Spacer.

Fits into the dental implant connection i.e., unique implant connection