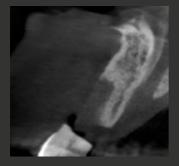

#### Clinical case

NeoGen® Cape PTFE membrane fixed on a simultaneously placed implant. (See full case series in the Webinar.)

Scan QR code to see full case series.

membrane fixed on a Neoss ProActive® implant to treat a buccal bone defect.

Figure 2. CBCT image of the initial situation.

Figure 3. Postoperative situation with implant and NeoGen Cape months healing. Note the PTFE membrane in place.

Christian Schober, DDS

Vienna, Austria

Specialist in maxillofacial surgery