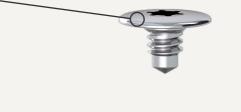

#### NeoGen® Cape Screw \_

Clamps the membrane on top of the spacer, one type fits all spacer configurations